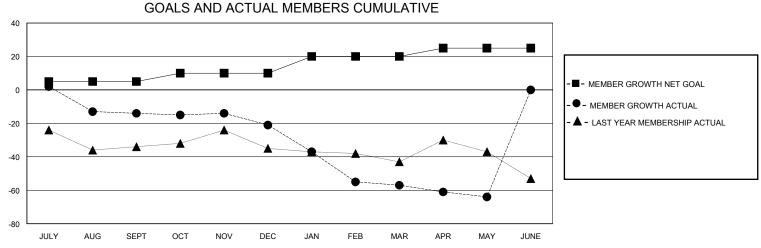

## District 2 T2

Results as of: 5/31/2020

| GMT:          |               |             | GMT CA        |                       |                         |                         |                                                    |  |  |
|---------------|---------------|-------------|---------------|-----------------------|-------------------------|-------------------------|----------------------------------------------------|--|--|
|               | Club          | s           |               | Members               |                         |                         |                                                    |  |  |
|               | RESULTS FOR   | R 2019-2020 |               | RESULTS FOR 2019-2020 |                         |                         |                                                    |  |  |
| QUARTER       | NEW CLUB GOAL | NEW CLUBS   | DROPPED CLUBS | QUARTER MEN           | MBER GROWTH NET<br>GOAL | MEMBER GROWTH<br>ACTUAL | DROPPED<br>MEMBERS ACTUAL<br>(including transfers) |  |  |
| JULY/AUG/SEPT | 0             | 0           | 0             | JULY/AUG/SEPT         | 5                       | 39                      | 52                                                 |  |  |
| OCT/NOV/DEC   | 1             | 0           | 0             | OCT/NOV/DEC           | 5                       | 39                      | 45                                                 |  |  |
| JAN/FEB/MAR   | 0             | 0           | 0             | JAN/FEB/MAR           | 10                      | 36                      | 63                                                 |  |  |
| APR/MAY/JUNE  | 1             | 0           | 0             | APR/MAY/JUNE          | 5                       | 5                       | 12                                                 |  |  |